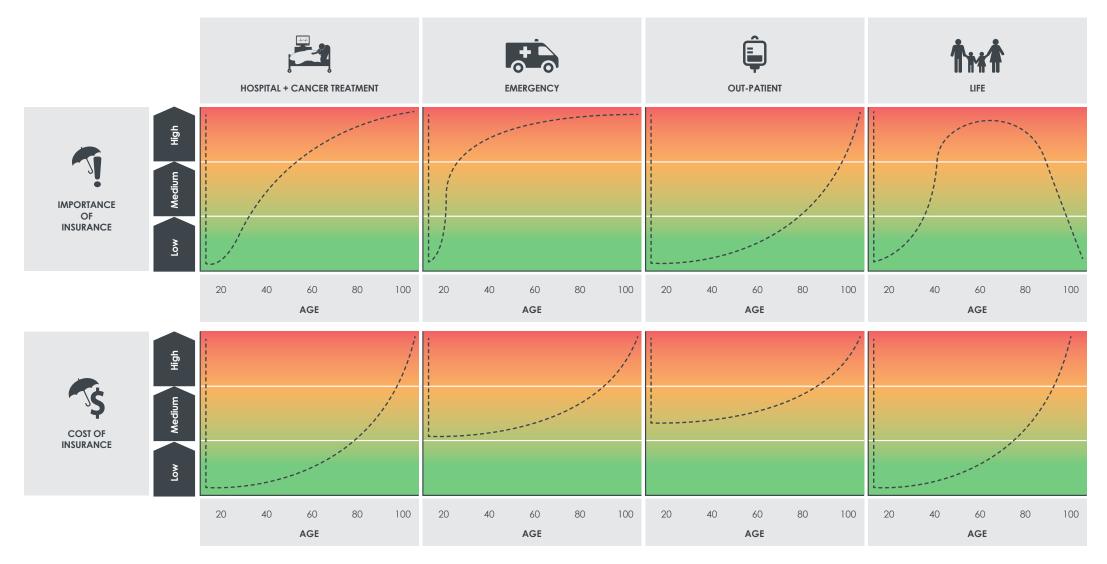

This table provides a broad guideline to help you understand the possible relevance and related costs of Health and Life Insurance through the various life stages.

Should you need clarification on the various options available to you, please feel free to **call us on 737**, and the various options will be explained to you. We remain committed to offering you the most competitive benefits at the right price, ensuring that you have cover when you need it most.