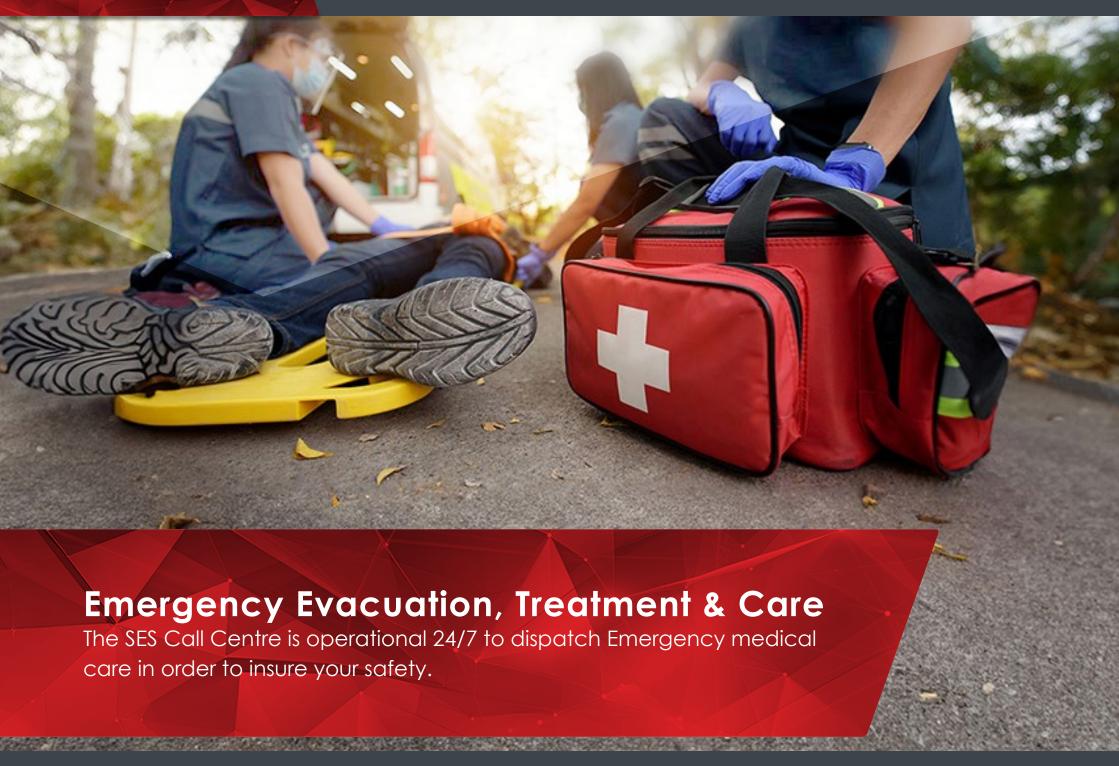

#### **Emergency Evacuation, Treatment & Care**

- Local road ambulance
- Local air ambulance
- International medical evacuation
- Emergency hospitalisation
- High care & Intensive care
- Travel & accommodation of a third party
- Repatriation to country of residence after international evacuation
- Repatriation of mortal remains, burial or cremation after international evacuation
- Home-based nursing care